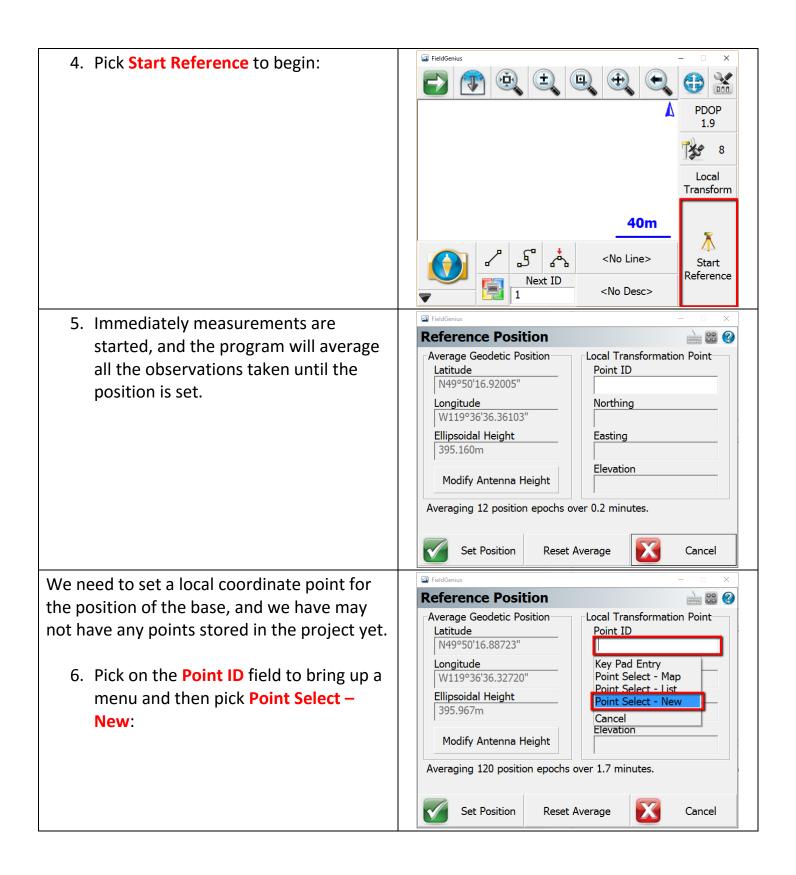

ic Setup Guidelines for Base and Rover Operation

#### Contents

| Creating a New Project                                            | 2  |
|-------------------------------------------------------------------|----|
| Creating an Instrument Profile for the GPS Base - and Connecting  | 5  |
| Raw Data Logging Option                                           | 8  |
| Setting the Base Position - and Configuring the Radio Link        | 10 |
| Creating an Instrument Profile for the GPS Rover – and Connecting | 15 |



#### Creating a New Project







## Creating an Instrument Profile for the GPS Base - and Connecting







#### Raw Data Logging Option



4. Under the GNSS category, uncheck the **Prompt Raw Logging** option:



### Setting the Base Position - and Configuring the Radio Link











#### Creating an Instrument Profile for the GPS Rover – and Connecting