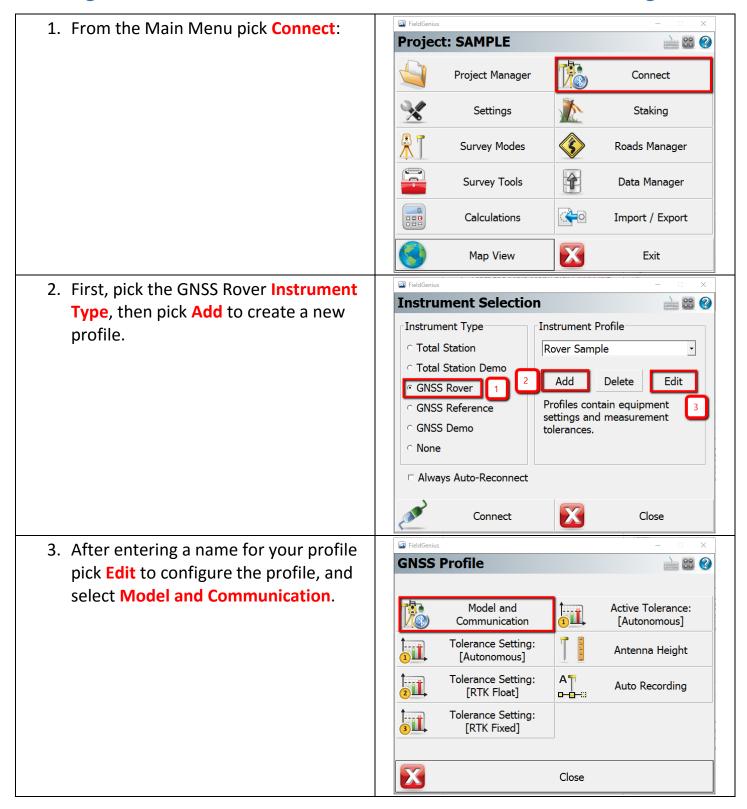

w Project                                            | 2  |
|-------------------------------------------------------------------|----|
| Creating an Instrument Profile for the GPS Base - and Connecting  | 5  |
| Raw Data Logging Option                                           | 8  |
| Setting the Base Position - and Configuring the Radio Link        | 10 |
| Creating an Instrument Profile for the GPS Rover – and Connecting | 15 |



#### Creating a New Project







## Creating an Instrument Profile for the GPS Base - and Connecting







#### Raw Data Logging Option



4. Under the GNSS category, uncheck the **Prompt Raw Logging** option:



### Setting the Base Position - and Configuring the Radio Link











#### Creating an Instrument Profile for the GPS Rover – and Connecting