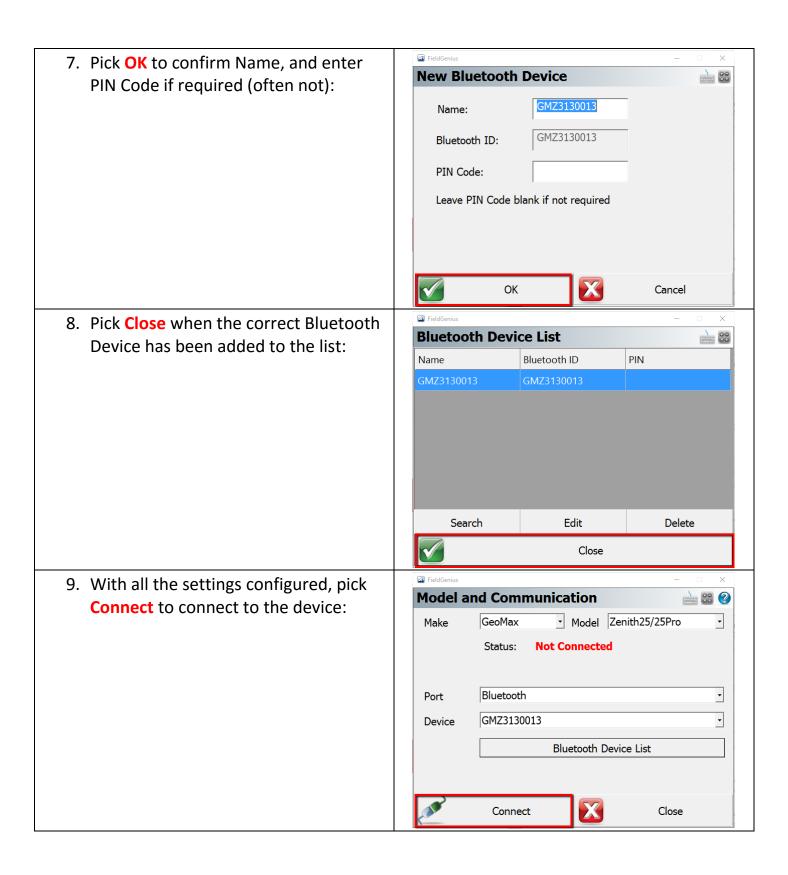

# MicroSurvey FieldGenius 8

Basic Setup Guidelines for Base and Rover Operation

#### Contents

| Creating a New Project                                            | 2  |
|-------------------------------------------------------------------|----|
| Creating an Instrument Profile for the GPS Base - and Connecting  | 5  |
| Raw Data Logging Option                                           | 8  |
| Setting the Base Position - and Configuring the Radio Link        | 10 |
| Creating an Instrument Profile for the GPS Rover – and Connecting | 15 |



#### Creating a New Project







## Creating an Instrument Profile for the GPS Base - and Connecting







#### Raw Data Logging Option



4. Under the GNSS category, uncheck the **Prompt Raw Logging** option:



### Setting the Base Position - and Configuring the Radio Link











#### Creating an Instrument Profile for the GPS Rover – and Connecting