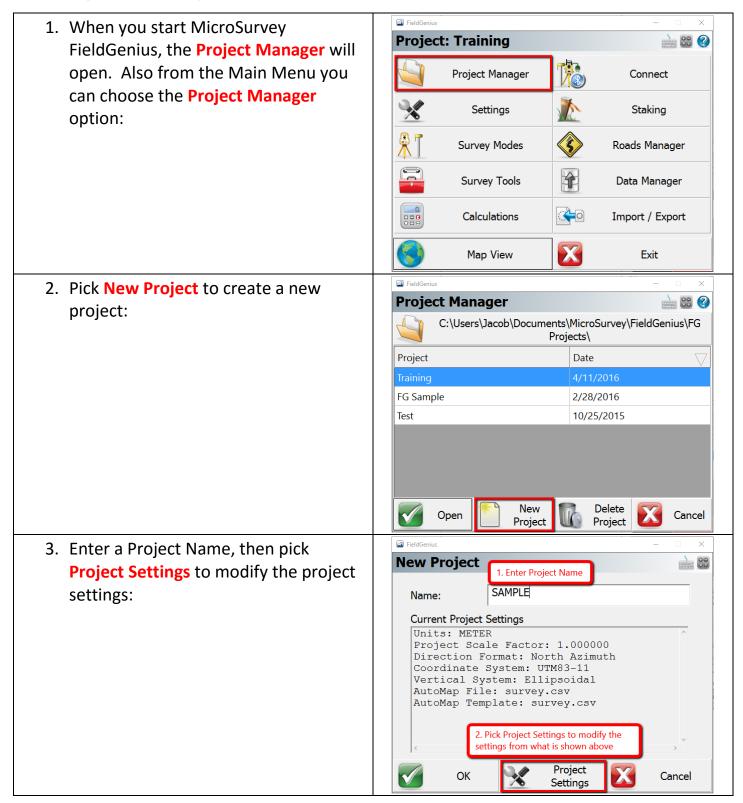

# MicroSurvey FieldGenius 8

Basic Setup Guidelines for Base and Rover Operation

#### Contents

| Creating a New Project                                            | 2  |
|-------------------------------------------------------------------|----|
| Creating an Instrument Profile for the GPS Base - and Connecting  | 5  |
| Raw Data Logging Option                                           | 8  |
| Setting the Base Position - and Configuring the Radio Link        | 10 |
| Creating an Instrument Profile for the GPS Rover – and Connecting | 15 |



#### Creating a New Project







## Creating an Instrument Profile for the GPS Base - and Connecting







#### Raw Data Logging Option



4. Under the GNSS category, uncheck the **Prompt Raw Logging** option:



### Setting the Base Position - and Configuring the Radio Link











#### Creating an Instrument Profile for the GPS Rover – and Connecting