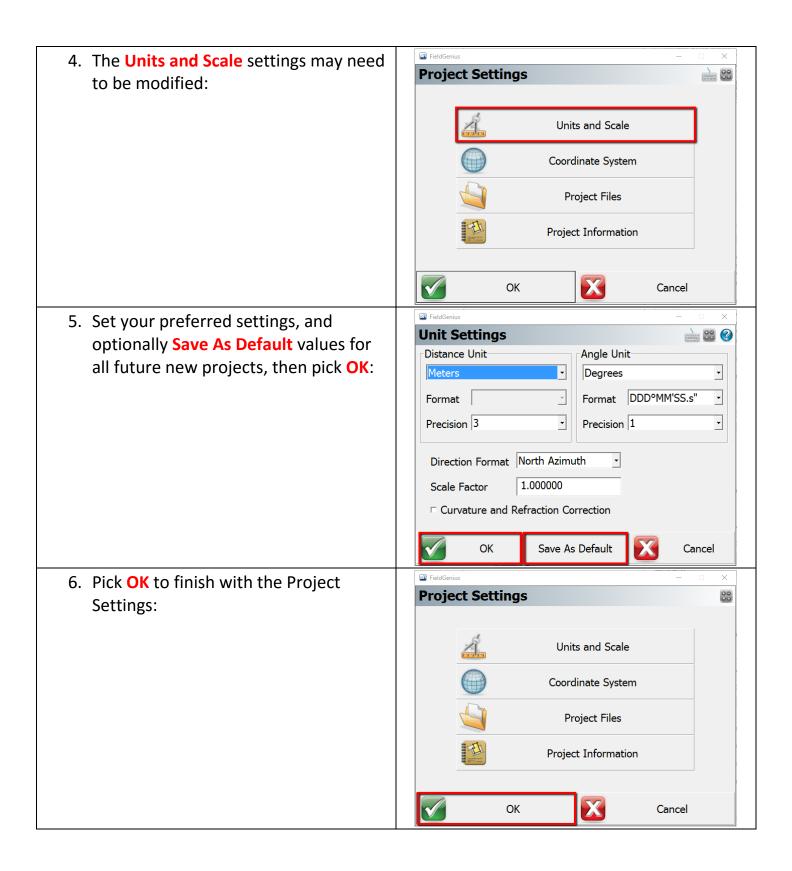

# MicroSurvey FieldGenius 8

Basic Setup Guidelines for Base and Rover Operation

#### Contents

| Creating a New Project                                            | 2  |
|-------------------------------------------------------------------|----|
| Creating an Instrument Profile for the GPS Base - and Connecting  | 5  |
| Raw Data Logging Option                                           | 8  |
| Setting the Base Position - and Configuring the Radio Link        | 10 |
| Creating an Instrument Profile for the GPS Rover – and Connecting | 15 |



#### Creating a New Project







## Creating an Instrument Profile for the GPS Base - and Connecting







#### Raw Data Logging Option



4. Under the GNSS category, uncheck the **Prompt Raw Logging** option:



### Setting the Base Position - and Configuring the Radio Link











#### Creating an Instrument Profile for the GPS Rover – and Connecting