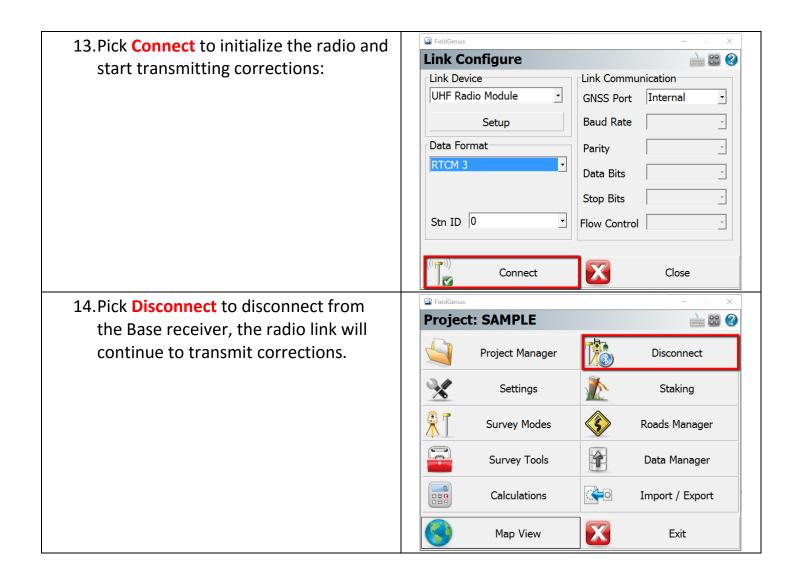

up Guidelines for Base and Rover Operation

#### Contents

| Creating a New Project                                            | 2  |
|-------------------------------------------------------------------|----|
| Creating an Instrument Profile for the GPS Base - and Connecting  | 5  |
| Raw Data Logging Option                                           | 8  |
| Setting the Base Position - and Configuring the Radio Link        | 10 |
| Creating an Instrument Profile for the GPS Rover – and Connecting | 15 |



#### Creating a New Project







## Creating an Instrument Profile for the GPS Base - and Connecting







#### Raw Data Logging Option



4. Under the GNSS category, uncheck the **Prompt Raw Logging** option:



### Setting the Base Position - and Configuring the Radio Link











#### Creating an Instrument Profile for the GPS Rover – and Connecting