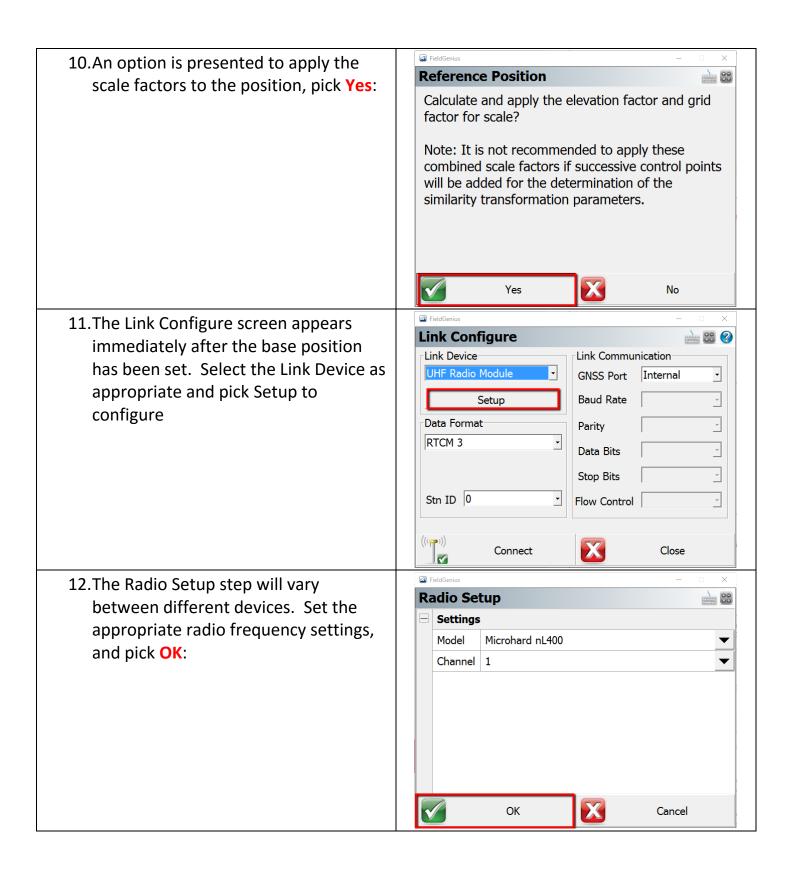

etup Guidelines for Base and Rover Operation

#### Contents

| Creating a New Project                                            | 2  |
|-------------------------------------------------------------------|----|
| Creating an Instrument Profile for the GPS Base - and Connecting  | 5  |
| Raw Data Logging Option                                           | 8  |
| Setting the Base Position - and Configuring the Radio Link        | 10 |
| Creating an Instrument Profile for the GPS Rover – and Connecting | 15 |



#### Creating a New Project







## Creating an Instrument Profile for the GPS Base - and Connecting







#### Raw Data Logging Option



4. Under the GNSS category, uncheck the **Prompt Raw Logging** option:



### Setting the Base Position - and Configuring the Radio Link











#### Creating an Instrument Profile for the GPS Rover – and Connecting