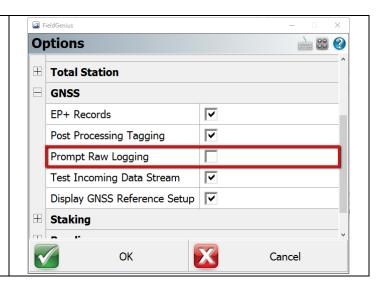

#### Raw Data Logging Option

4. Under the GNSS category, uncheck the **Prompt Raw Logging** option: