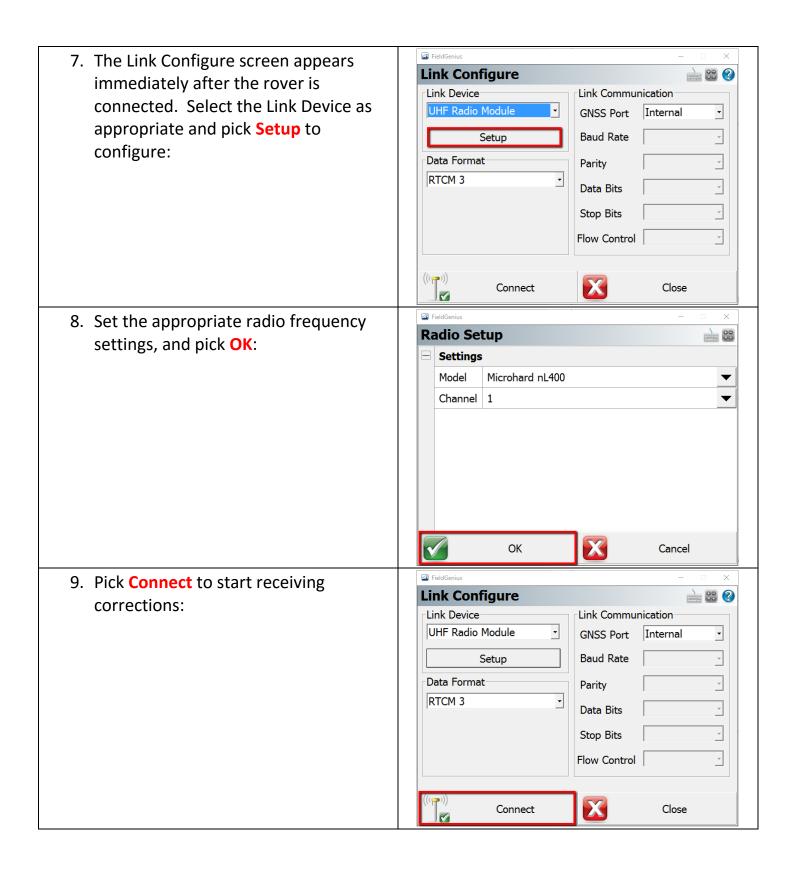

oject                                            | 2  |
|-------------------------------------------------------------------|----|
| Creating an Instrument Profile for the GPS Base - and Connecting  | 5  |
| Raw Data Logging Option                                           | 8  |
| Setting the Base Position - and Configuring the Radio Link        | 10 |
| Creating an Instrument Profile for the GPS Rover – and Connecting | 15 |



#### Creating a New Project







## Creating an Instrument Profile for the GPS Base - and Connecting







#### Raw Data Logging Option



4. Under the GNSS category, uncheck the **Prompt Raw Logging** option:



### Setting the Base Position - and Configuring the Radio Link











#### Creating an Instrument Profile for the GPS Rover – and Connecting