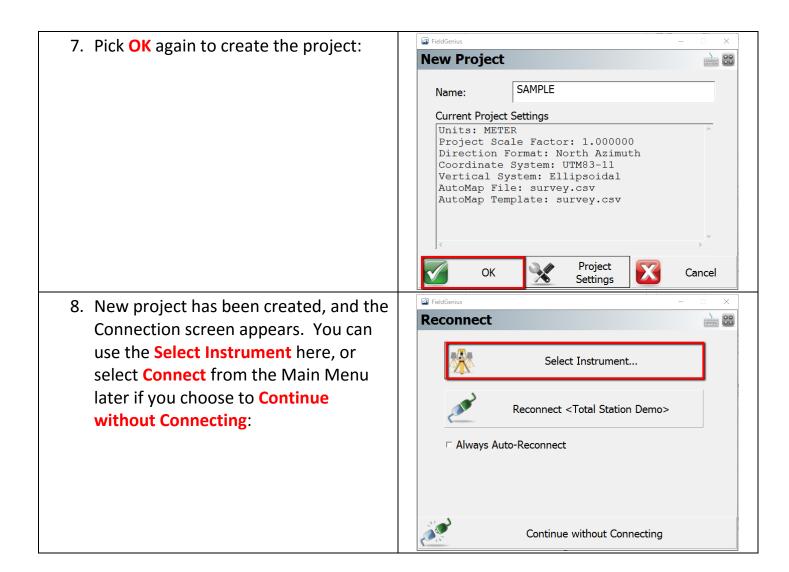

# MicroSurvey FieldGenius 8

Basic Setup Guidelines for Base and Rover Operation

#### Contents

| Creating a New Project                                            | 2  |
|-------------------------------------------------------------------|----|
| Creating an Instrument Profile for the GPS Base - and Connecting  | 5  |
| Raw Data Logging Option                                           | 8  |
| Setting the Base Position - and Configuring the Radio Link        | 10 |
| Creating an Instrument Profile for the GPS Rover – and Connecting | 15 |



#### Creating a New Project







## Creating an Instrument Profile for the GPS Base - and Connecting







#### Raw Data Logging Option



4. Under the GNSS category, uncheck the **Prompt Raw Logging** option:



### Setting the Base Position - and Configuring the Radio Link











#### Creating an Instrument Profile for the GPS Rover – and Connecting