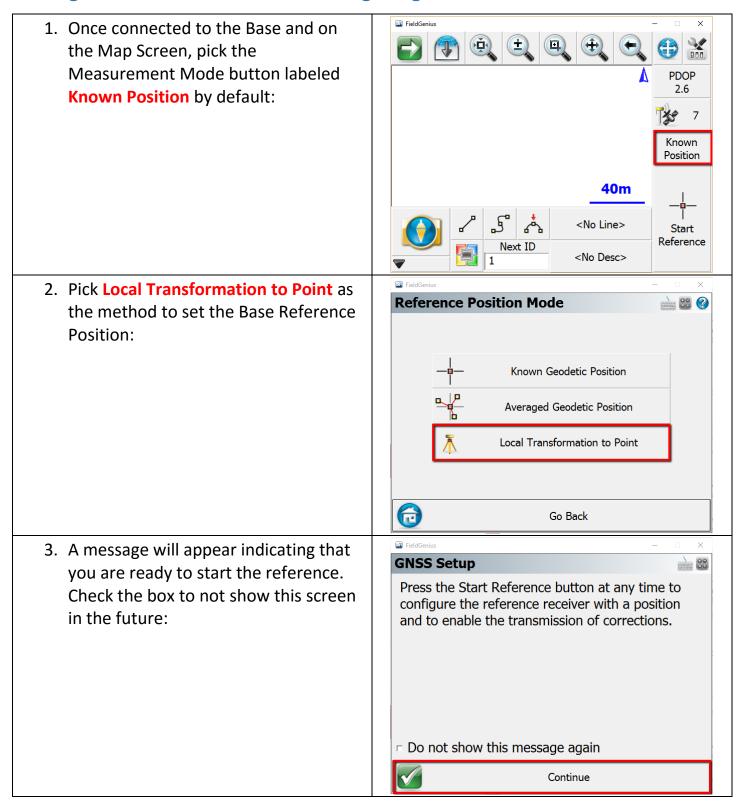

asic Setup Guidelines for Base and Rover Operation

#### Contents

| Creating a New Project                                            | 2  |
|-------------------------------------------------------------------|----|
| Creating an Instrument Profile for the GPS Base - and Connecting  | 5  |
| Raw Data Logging Option                                           | 8  |
| Setting the Base Position - and Configuring the Radio Link        | 10 |
| Creating an Instrument Profile for the GPS Rover – and Connecting | 15 |



#### Creating a New Project







## Creating an Instrument Profile for the GPS Base - and Connecting







#### Raw Data Logging Option



4. Under the GNSS category, uncheck the **Prompt Raw Logging** option:



### Setting the Base Position - and Configuring the Radio Link











#### Creating an Instrument Profile for the GPS Rover – and Connecting