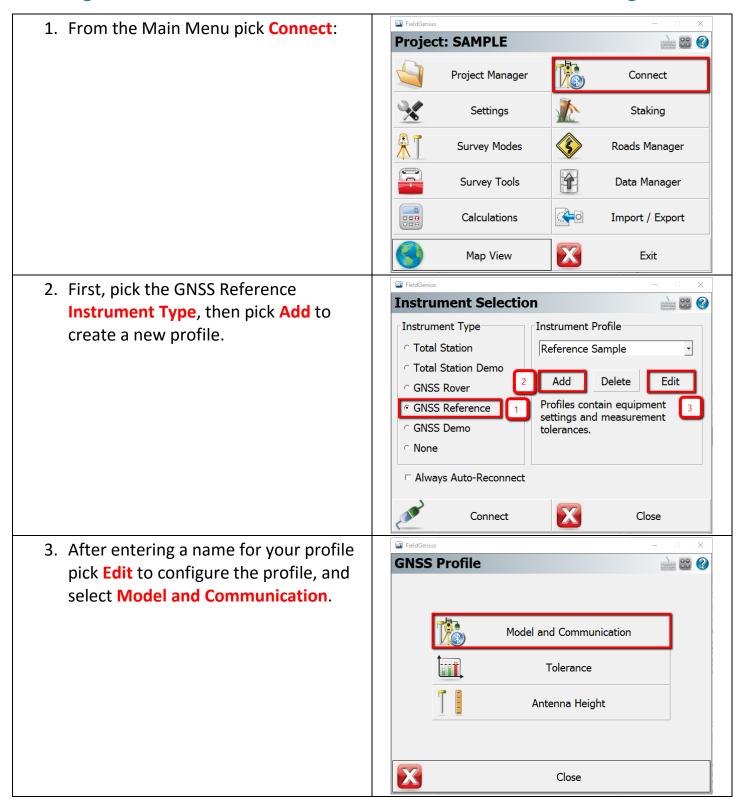

# MicroSurvey FieldGenius 8

Basic Setup Guidelines for Base and Rover Operation

#### Contents

| Creating a New Project                                            | 2  |
|-------------------------------------------------------------------|----|
| Creating an Instrument Profile for the GPS Base - and Connecting  | 5  |
| Raw Data Logging Option                                           | 8  |
| Setting the Base Position - and Configuring the Radio Link        | 10 |
| Creating an Instrument Profile for the GPS Rover – and Connecting | 15 |



#### Creating a New Project







## Creating an Instrument Profile for the GPS Base - and Connecting







#### Raw Data Logging Option



4. Under the GNSS category, uncheck the **Prompt Raw Logging** option:



### Setting the Base Position - and Configuring the Radio Link











#### Creating an Instrument Profile for the GPS Rover – and Connecting