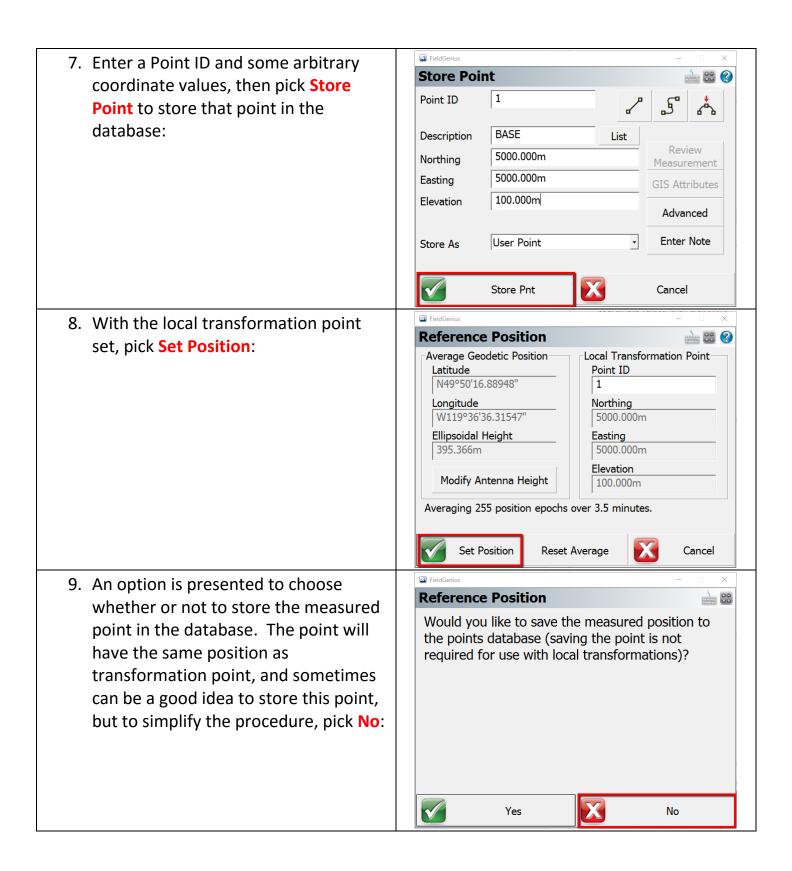

Setup Guidelines for Base and Rover Operation

#### Contents

| Creating a New Project                                            | 2  |
|-------------------------------------------------------------------|----|
| Creating an Instrument Profile for the GPS Base - and Connecting  | 5  |
| Raw Data Logging Option                                           | 8  |
| Setting the Base Position - and Configuring the Radio Link        | 10 |
| Creating an Instrument Profile for the GPS Rover – and Connecting | 15 |



#### Creating a New Project







## Creating an Instrument Profile for the GPS Base - and Connecting







#### Raw Data Logging Option



4. Under the GNSS category, uncheck the **Prompt Raw Logging** option:



### Setting the Base Position - and Configuring the Radio Link











#### Creating an Instrument Profile for the GPS Rover – and Connecting