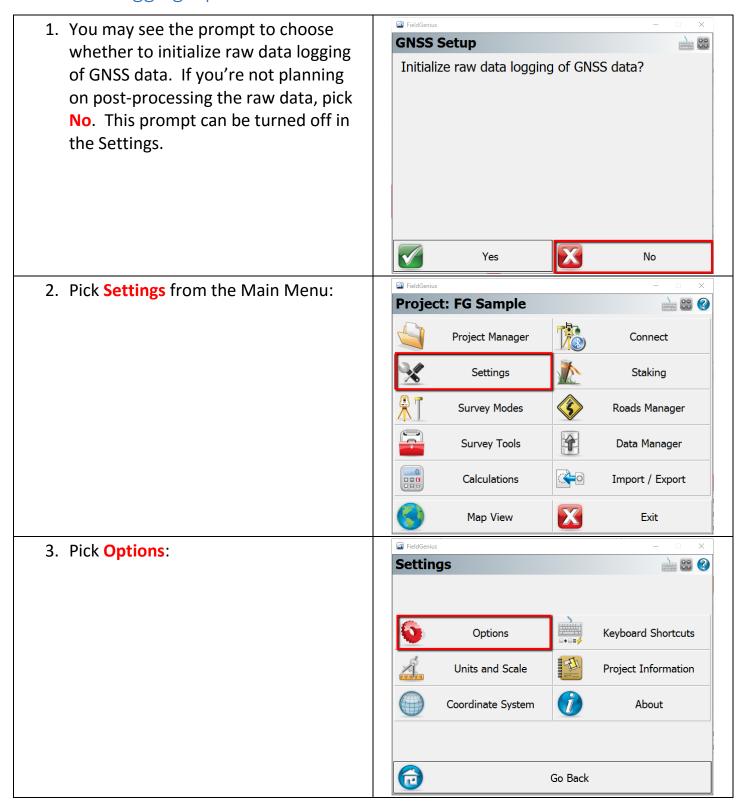

#### Raw Data Logging Option

4. Under the GNSS category, uncheck the **Prompt Raw Logging** option: