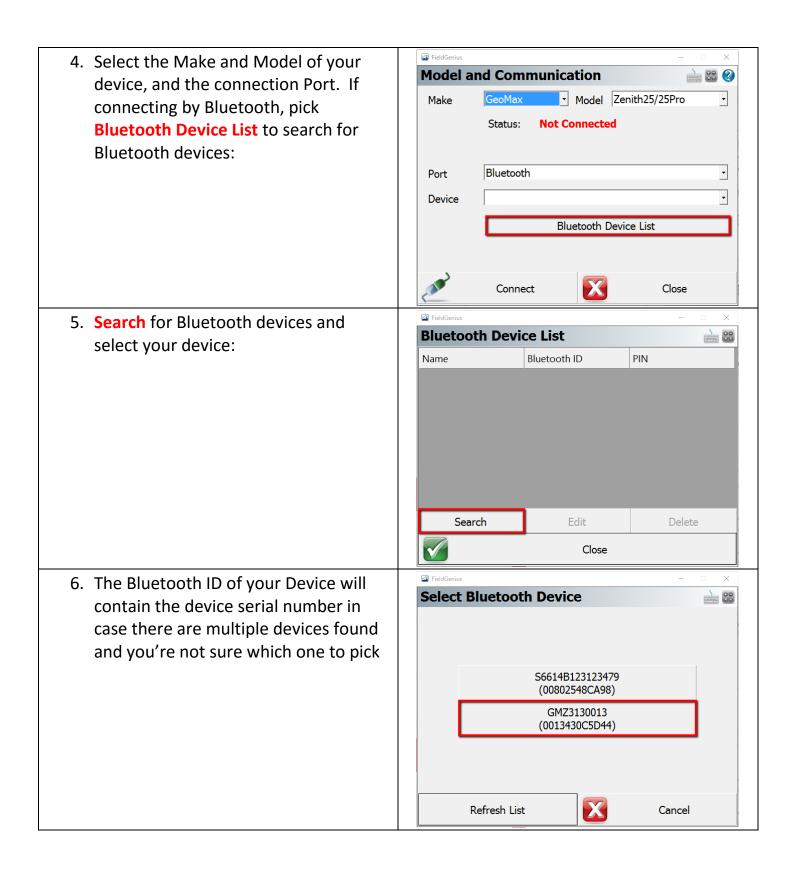

# MicroSurvey FieldGenius 8

Basic Setup Guidelines for Base and Rover Operation

#### Contents

| Creating a New Project                                            | 2  |
|-------------------------------------------------------------------|----|
| Creating an Instrument Profile for the GPS Base - and Connecting  | 5  |
| Raw Data Logging Option                                           | 8  |
| Setting the Base Position - and Configuring the Radio Link        | 10 |
| Creating an Instrument Profile for the GPS Rover – and Connecting | 15 |



#### Creating a New Project







## Creating an Instrument Profile for the GPS Base - and Connecting







#### Raw Data Logging Option



4. Under the GNSS category, uncheck the **Prompt Raw Logging** option:



### Setting the Base Position - and Configuring the Radio Link











#### Creating an Instrument Profile for the GPS Rover – and Connecting