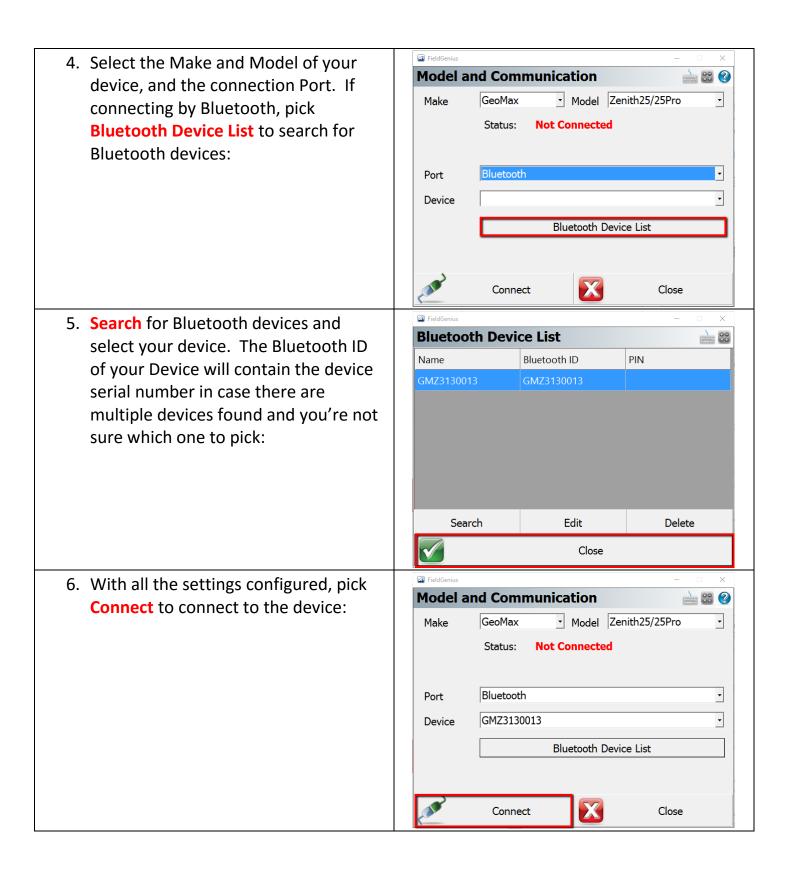

Project                                            | 2  |
|-------------------------------------------------------------------|----|
| Creating an Instrument Profile for the GPS Base - and Connecting  | 5  |
| Raw Data Logging Option                                           | 8  |
| Setting the Base Position - and Configuring the Radio Link        | 10 |
| Creating an Instrument Profile for the GPS Rover – and Connecting | 15 |



#### Creating a New Project







## Creating an Instrument Profile for the GPS Base - and Connecting







#### Raw Data Logging Option



4. Under the GNSS category, uncheck the **Prompt Raw Logging** option:



### Setting the Base Position - and Configuring the Radio Link











#### Creating an Instrument Profile for the GPS Rover – and Connecting