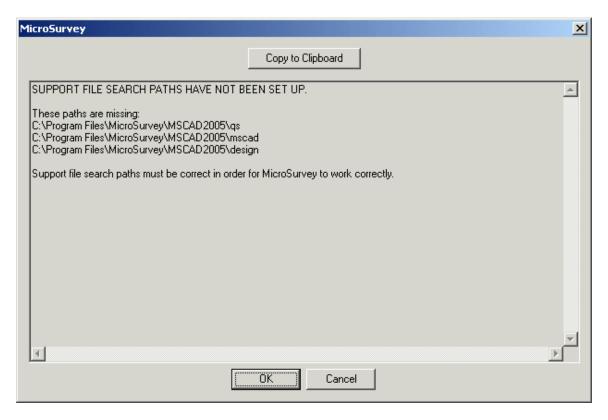

## Log on as the Limited User

You can now log on with the limited user account. You will see a message about the support paths being set up which is normal. Once you press OK to this message, you will be able to use MSCAD.